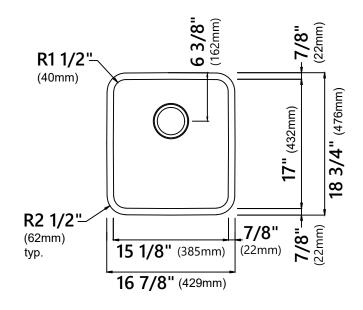

#### **Sink Dimensions**

Overall Dimensions: 16 7/8" x 18 3/4" Bowl Dimensions: 15 1/8" x 17" Bowl Depth: 9"