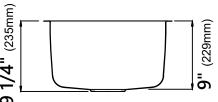

#### **Sink Dimensions**

Overall Dimensions: 16 7/8" x 18 3/4" Bowl Dimensions: 15 1/8" x 17" Bowl Depth: 9"